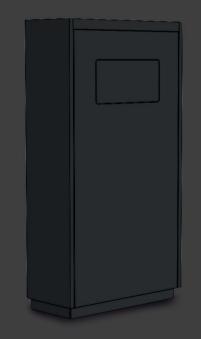

# Dropstation

A dropstation is a slave system where you can deposit equipment for maintenance, or end-of-service-life equipment. This means it is only suitable for returning equipment, and should always be connected to a rotating vending machine or locker system.

## Returning maintainable or end-of-service-life equipment