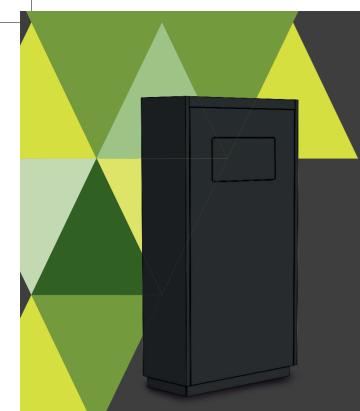

# Dropstation

A dropstation is a slave system where you can deposit equipment for maintenance, or end-of-service-life equipment. This means it is only suitable for returning equipment, and should always be connected to a rotating vending machine or locker system.

## Returning maintainable or end-of-service-life equipment