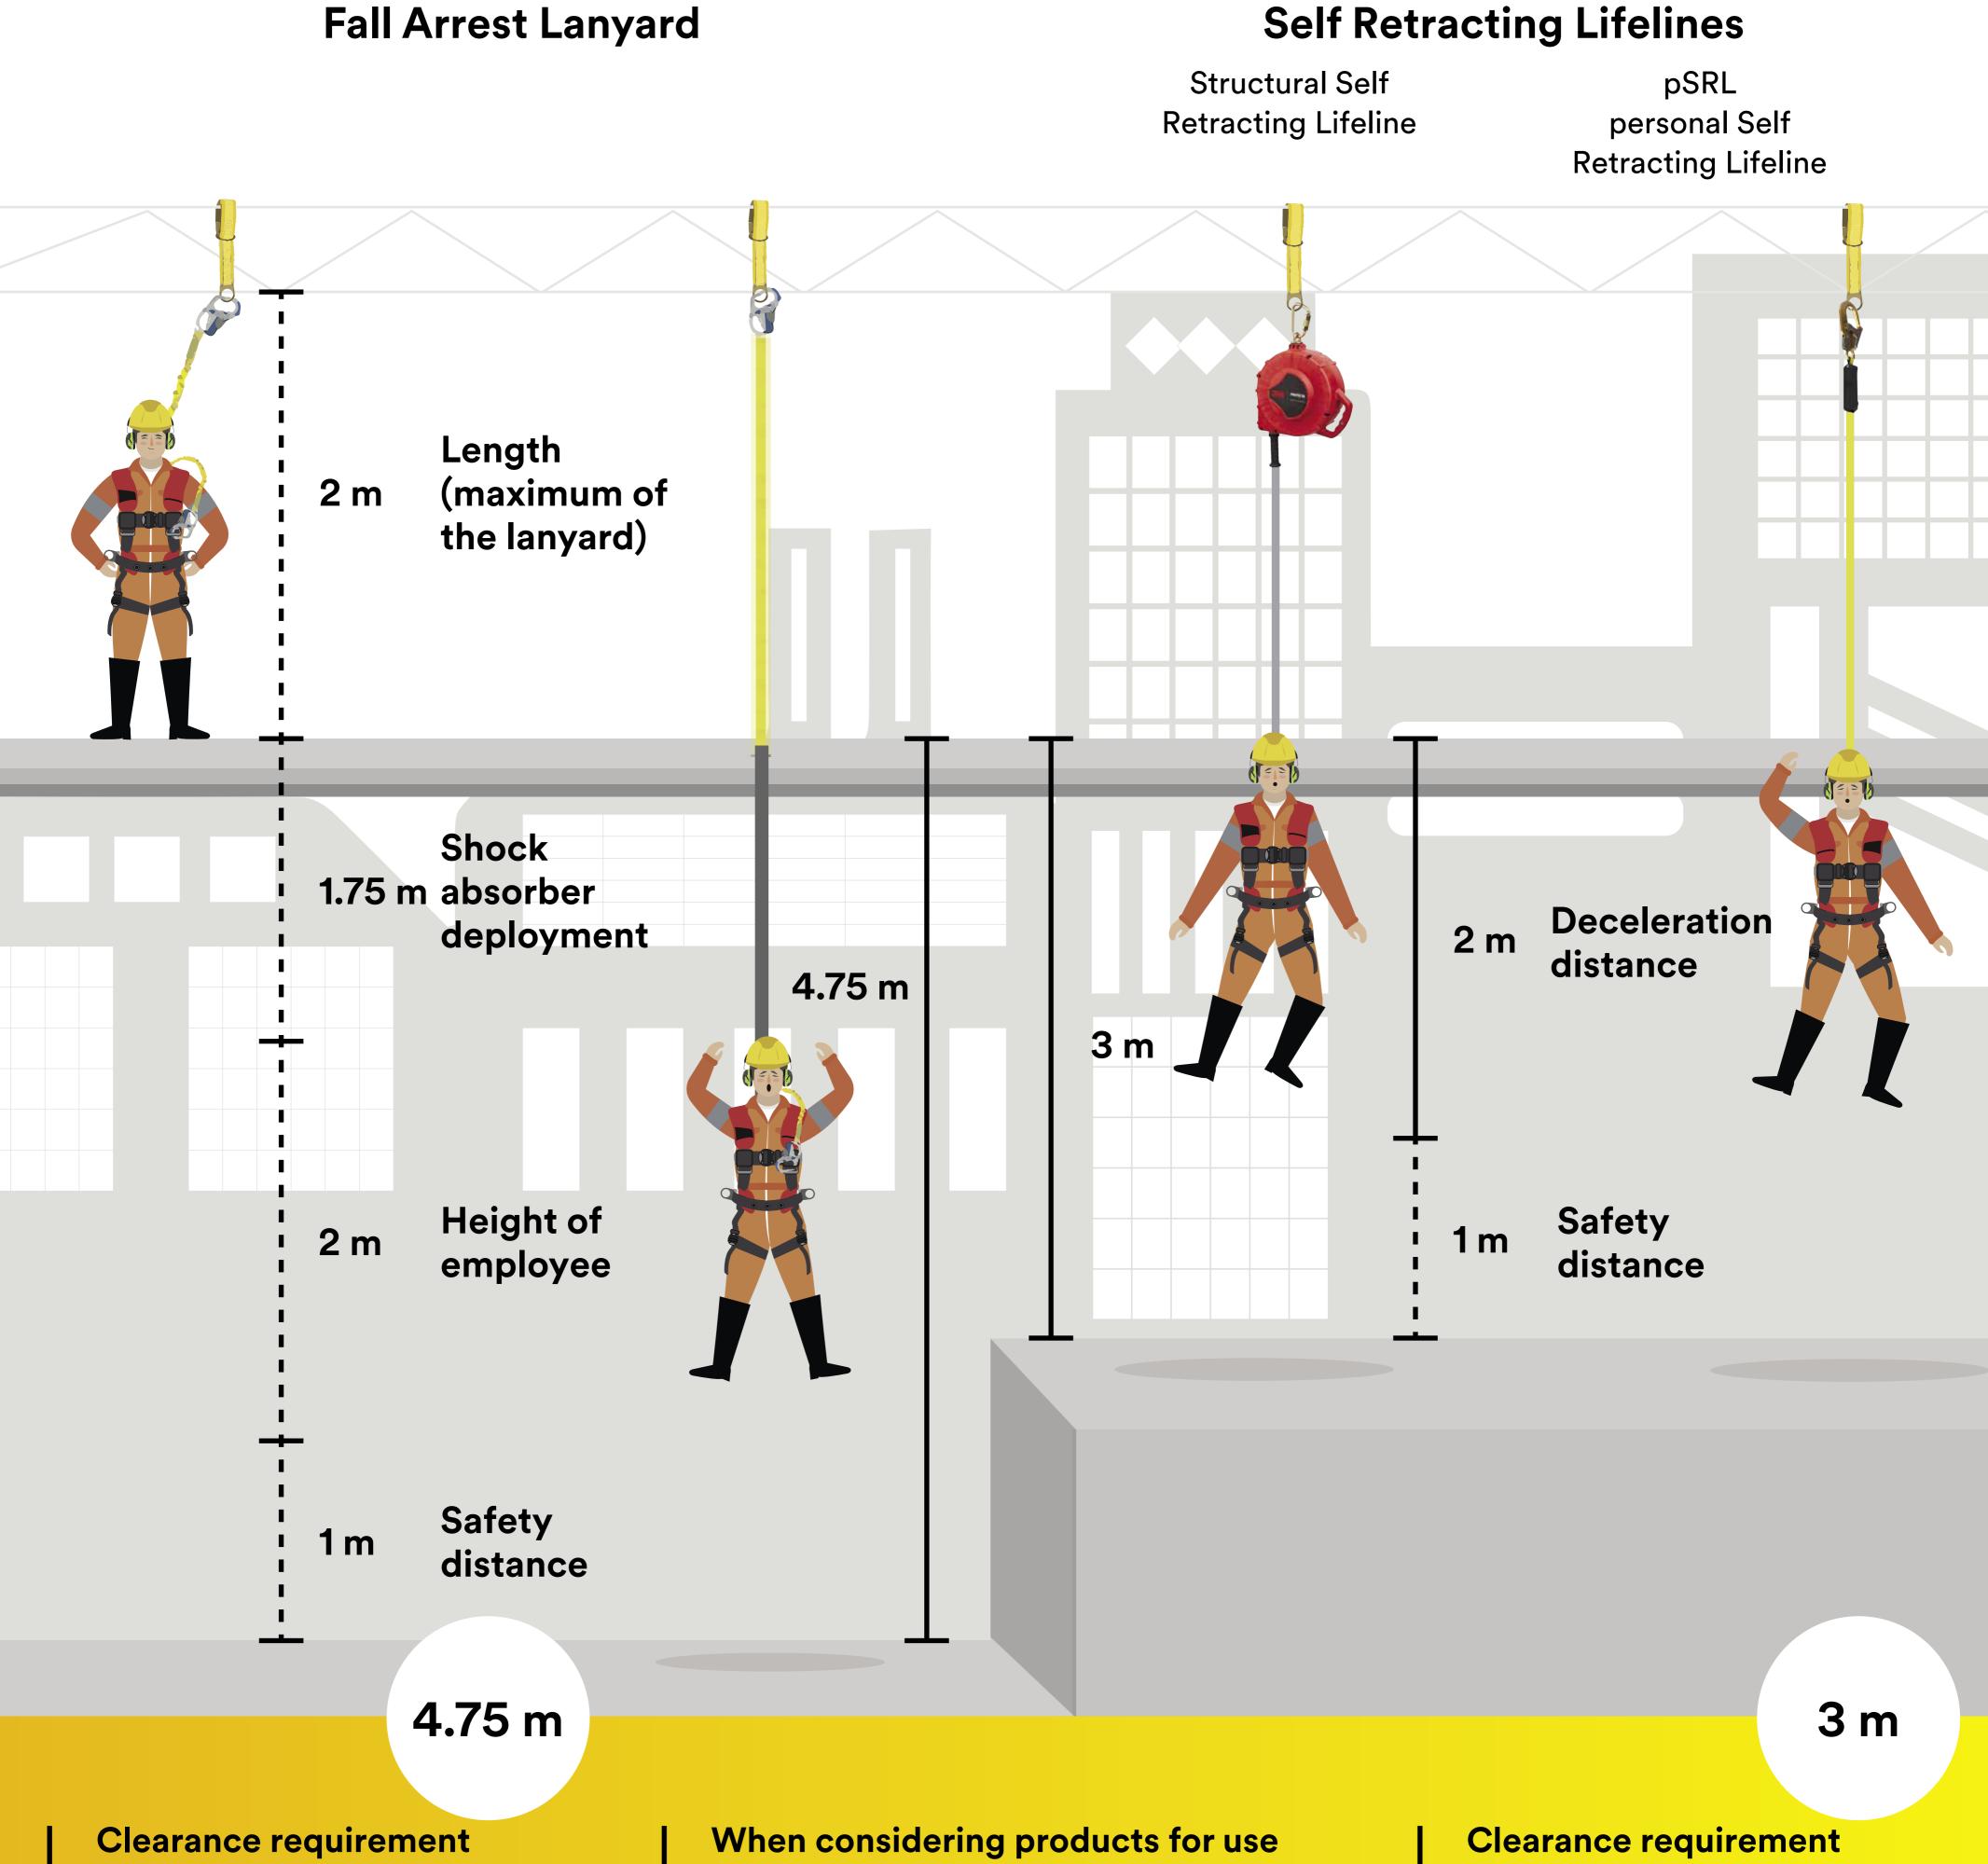

## Do you know your clearance requirements?

## Working with overhead anchorage points.

Clearance requirement from the work surface for a Fall Arrest Lanyard.\*

Energy absorbers.

When considering products for use especially where fall clearances are reduced, a SRL or pSRL can stop and decelerate a user falling from an overhead anchorage in a lesser distance, compared to a Fall Arrest lanyard.\*

Clearance requirement from the work surface for a structural or personal Self Retracting Lifeline.\*

**CE** Retractable type fall arresters.

\*Always check the User Instructions of the specific device to properly understand the required fall clearance for safe working clearances.